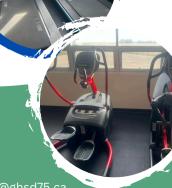

## Cardio

Cardio workouts more your style? The WC fitness center has treadmills, ellipticals, spin bikes, and rowing machines available to our