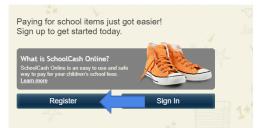

When you get here you can register for your account.

Fill in your information. You need to choose if you want to have email reminders. You will get an email if we add something to your child's account.